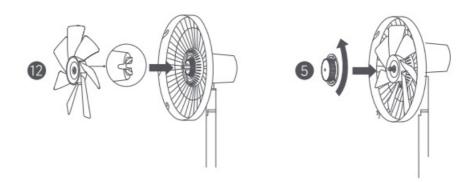

# Step 1: Base installation

Step 2: Open the fan assembly

Disassemble2 fan assembly as shown in the figures below:

- 1 Turn the front grille counterclockwise until the grilles are properly loosened.
- 2 Then remove 11 front grille from 13 rear grille and take out 12 fan blade assemby.

Step 3: Install the rear grille

Make sure points up when installing 13 rear grille onto the motor, and turn 6 rear grille knob clockwise to tighten the rear grille to the motor.

Step 4: Install the fan blade assembly

Align the center hole of **12** fan blade assembly with the motor's shaft and install it onto the shaft, then install **5** fan blade assembly knob onto the motor's shaft. Turn the knob counterclockwise in order to fix the fan blade assembly to the motor's shaft.