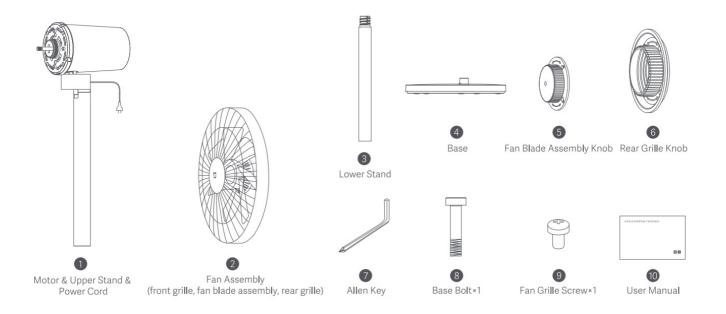

# **Package Contents**

**Note:** Illustrations of the product, accessories, and user interface in the user manual are for reference purposes only. The actual product and functions may vary due to product enhancements.

# Step 1: Base installation

Step 2: Open the fan assembly

Disassemble2 fan assembly as shown in the figures below:

- 1 Turn the front grille counterclockwise until the grilles are properly loosened.
- 2 Then remove 11 front grille from 13 rear grille and take out 12 fan blade assemby.

Step 3: Install the rear grille

Make sure points up when installing 13 rear grille onto the motor, and turn 6 rear grille knob clockwise to tighten the rear grille to the motor.

Step 4: Install the fan blade assembly

Align the center hole of **12** fan blade assembly with the motor's shaft and install it onto the shaft, then install **5** fan blade assembly knob onto the motor's shaft. Turn the knob counterclockwise in order to fix the fan blade assembly to the motor's shaft.

#### Step 5: Install the front grille

- 1. Align **11** Front Grille Alignment Mark with **13** Rear Grille Left Alignment Mark, and make sure the front grille is properly embedded into the rear
- 2. Turn the front grille clockwise until the Front Grille Alignment Mark aligns the Rear Grille Right Alignment Mark.

  Make sure the grilles are securely

Step 6: Fasten the front grille

Insert **9** fan grille screw into the hole at the bottom of the fan grille. Turn the screw clockwise by using the included **7** Allen key to tighten it.