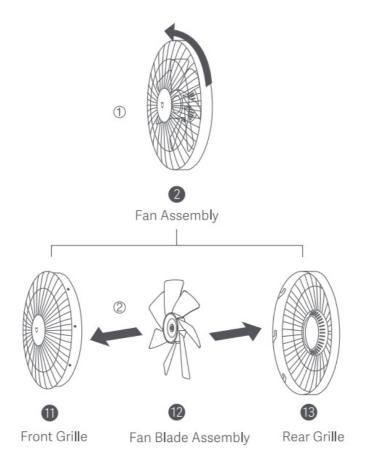

# Step 1: Base installation

Step 2: Open the fan assembly

Disassemble2 fan assembly as shown in the figures below:

- 1 Turn the front grille counterclockwise until the grilles are properly loosened.
- 2 Then remove 11 front grille from 13 rear grille and take out 12 fan blade assemby.

Step 3: Install the rear grille

Make sure points up when installing 13 rear grille onto the motor, and turn 6 rear grille knob clockwise to tighten the rear grille to the motor.

Step 4: Install the fan blade assembly

Align the center hole of **12** fan blade assembly with the motor's shaft and install it onto the shaft, then install **5** fan blade assembly knob onto the motor's shaft. Turn the knob counterclockwise in order to fix the fan blade assembly to the motor's shaft.