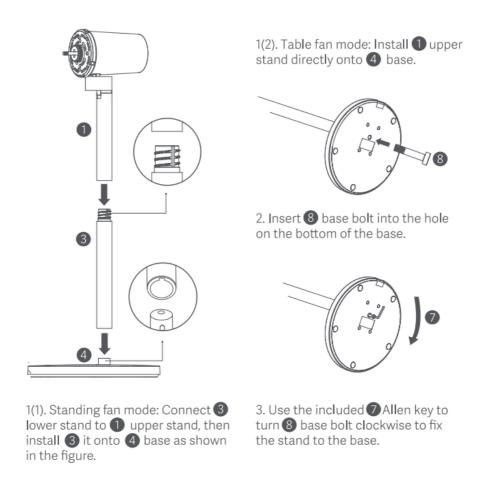

# Step 1: Base installation

Step 2: Open the fan assembly

Disassemble2 fan assembly as shown in the figures below:

- 1 Turn the front grille counterclockwise until the grilles are properly loosened.
- 2 Then remove 11 front grille from 13 rear grille and take out 12 fan blade assemby.

Step 3: Install the rear grille

Make sure points up when installing 13 rear grille onto the motor, and turn 6 rear grille knob clockwise to tighten the rear grille to the motor.

Step 4: Install the fan blade assembly

Align the center hole of **12** fan blade assembly with the motor's shaft and install it onto the shaft, then install **5** fan blade assembly knob onto the motor's shaft. Turn the knob counterclockwise in order to fix the fan blade assembly to the motor's shaft.

#### Step 5: Install the front grille

- 1. Align **11** Front Grille Alignment Mark with **13** Rear Grille Left Alignment Mark, and make sure the front grille is properly embedded into the rear
- 2. Turn the front grille clockwise until the Front Grille Alignment Mark aligns the Rear Grille Right Alignment Mark.

  Make sure the grilles are securely

Step 6: Fasten the front grille

Insert **9** fan grille screw into the hole at the bottom of the fan grille. Turn the screw clockwise by using the included **7** Allen key to tighten it.