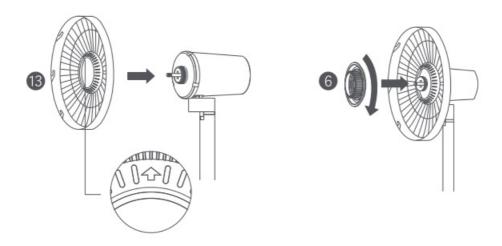

Step 3: Install the rear grille

Make sure points up when installing 13 rear grille onto the motor, and turn 6 rear grille knob clockwise to tighten the rear grille to the motor.

Step 4: Install the fan blade assembly

#### Step 5: Install the front grille

- 1. Align **11** Front Grille Alignment Mark with **13** Rear Grille Left Alignment Mark, and make sure the front grille is properly embedded into the rear
- 2. Turn the front grille clockwise until the Front Grille Alignment Mark aligns the Rear Grille Right Alignment Mark.

  Make sure the grilles are securely

Step 6: Fasten the front grille

Insert **9** fan grille screw into the hole at the bottom of the fan grille. Turn the screw clockwise by using the included **7** Allen key to tighten it.