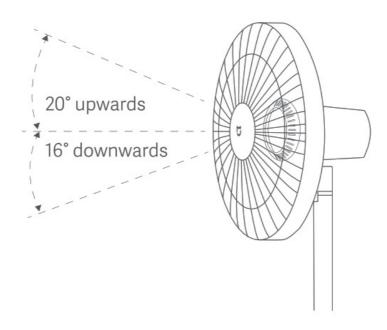

# **Adjust the Airflow Direction**

Gently lift or push down the fan's head or fan grille to adjust the airflow upwards or downwards.