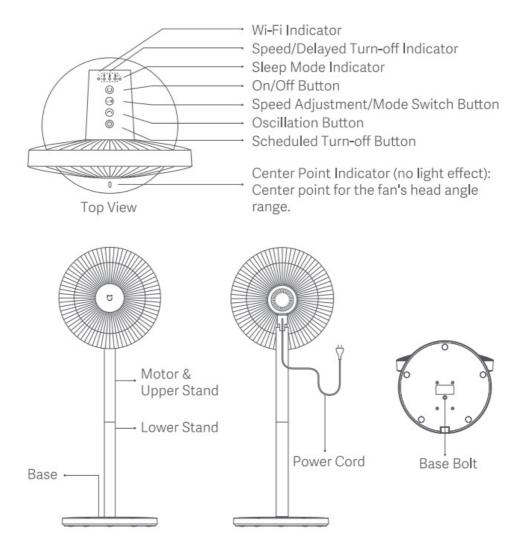

#### Overview

#### Turn on/off

| _ |   |   |   |               |   |
|---|---|---|---|---------------|---|
| Т | J | r | n | $\overline{}$ | n |
|   |   | ш |   | <br>u         |   |

Press the button to start the fan. When turned on for the first time, the default speed is slow (1).

#### Turn off

When the fan is working, press and hold the button to stop it.

#### Switching speed

Press the button Ito adjust the speed. With each press, the corresponding status indicator will be on (see the table below). The fan will remember and apply the last used speed mode when turned on again.

# Switching mode

Press and hold the button to switch between direct breeze and sleep mode. The sleep mode indicator is on while in sleep mode, and off while in direct breeze mode.

**Note:** The fan is set to direct breeze by default. The fan will remember and apply the last used mode when turned on again.

#### **Enable/Disable Oscillation**

Press the button to enable or disable 90° oscillation. The fan will remember and apply the last used oscillation setting when turned on again.

# **Delayed Turn-off**

Press the button  $\bigcirc$  to cycle through the delayed turn-off times:1 hour, 2 hours, 3 hours, and disabled, and the corresponding status indicator(s) will be on (see the table below). Five seconds after using the delayed turn-off function, the status indicator(s) will display the corresponding status of the currently selected speed.

# **Adjust the Airflow Direction**

Gently lift or push down the fan's head or fan grille to adjust the airflow upwards or downwards.