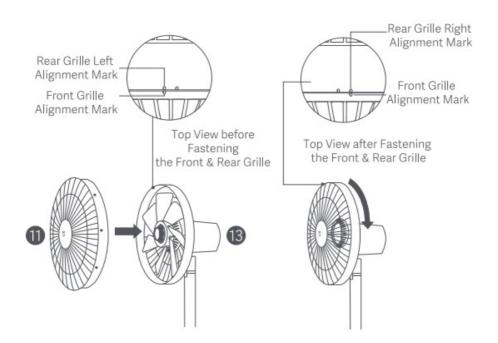

#### Step 5: Install the front grille

- 1. Align **11** Front Grille Alignment Mark with **13** Rear Grille Left Alignment Mark, and make sure the front grille is properly embedded into the rear
- 2. Turn the front grille clockwise until the Front Grille Alignment Mark aligns the Rear Grille Right Alignment Mark.

  Make sure the grilles are securely

Step 6: Fasten the front grille

Insert **9** fan grille screw into the hole at the bottom of the fan grille. Turn the screw clockwise by using the included **7** Allen key to tighten it.